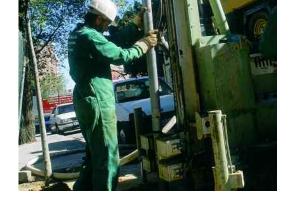

Drilling is a high intensity business where every second counts, and there is no room for error or failure. The 362 psi (25 Bar) machines from Atlas Copco are the most durable and robust machines in their class, and as such they lead the industry. These machines are flexible and multi-purpose: from demanding large rotary blast holes and deep-hole drilling to large diameter pipeline cleaning. Adapted to working in difficult conditions and extreme temperatures, they are the natural choice for deep-hole drillers and the Oil & Gas industry.