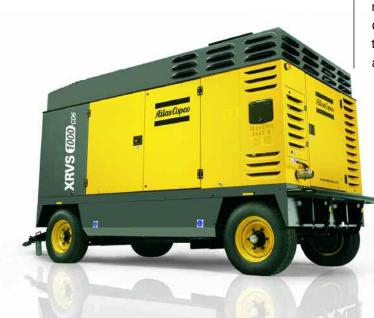

## Atlas Copco Portable air compressors

Highest productivity under all circumstances

XRVS 700 CD6 XRVS 1000 CD6

Atlas Copco is the leading manufacturer of portable compressed air machines in the world. Used in a wide variety of industries, Atlas Copco has developed a set of machines that successfully walk the line between size, output and capacity.

Drilling is a high intensity business where every second counts, and there is no room for error or failure. The 362 psi (25 Bar) machines from Atlas Copco are the most durable and robust machines in their class, and as such they lead the industry. These machines are flexible and multi-purpose: from demanding large rotary blast holes and deep-hole drilling to large diameter pipeline cleaning. Adapted to working in difficult conditions and extreme temperatures, they are the natural choice for deep-hole drillers and the Oil & Gas industry.

Atlas Copco compressors deliver high levels of pressure in the most efficient way – with the right capacity, at the right speed, and the best fuel economy. They are by far, the most cost effective air compressors on the market. Not only is fuel consumption optimized with the exclusive FuelXpert<sup>TM</sup> system, but components last longer thanks to Oiltronix<sup>TM</sup> technology.

Safety is paramount for all Atlas Copco equipment. It's safe for the operator and those around the machines when they are in use (reduced noise levels, air release valves, emergency stops); safety is vital while they are in transit (towing, loading and lifting); and safety is priority when it comes to the environment (best fuel consumption, long lasting parts).

Above all though, Atlas Copco compressors are built for reliability and simple easy maintenance, and many years of loyal and trouble free service.

- Safety features as pressure displays, emergency stop and spill free frame
- FuelXpert<sup>TM</sup> for optimized fuel consumption
- Oiltronix<sup>TM</sup> for longer lasting components
- · Ready to drill package with a full range of options for all operating conditions.
- Fast speed tandem or wagon trailer
- Truck or skid mounted version
- Best for use in all weather conditions -13°F (-25°C) to 122°F (+50°C)
- Cosmos<sup>TM</sup>