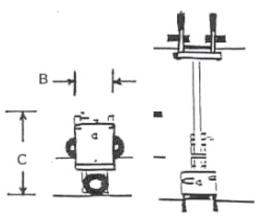

## Model 210B

|                                    | Horizontal Position >>              | Vertical Position >> |
|------------------------------------|-------------------------------------|----------------------|
| Lower Length (A)                   | 51 3/8" (130.5 cm)                  | 24 1/2" (62.2 cm)    |
| Lower Length w/ back wheel removed | 46" (116.8 cm)                      | N/A                  |
| Width (B)                          | 12" (30.5 cm)                       | 30" (76.2 cm)        |
| Height (C)                         | 30" (76.2 cm)                       | 56" (142.2 cm)       |
| Weight                             | 285 lbs (129.4 kg)                  |                      |
| Drill distance from corner         | 6" (15.2 cm)                        | 3" (7.6 cm)          |
| Drill distance from ground         | 3" (7.6 cm)                         | up to 12" (30.5 cm)  |
| Drill depth (std.)                 | 18" (45.7 cm)                       |                      |
| Drill bit diameter                 | 5/8" to 2 1/2" (15.9 mm to 63.5 mm) |                      |
| Drill motor (pneumatic)            | CP 32A                              |                      |
| Weight                             | 54 lbs (24.5 kg)                    |                      |
| Chuck size (std.)                  | 7/8" x 3 1/4" (22.2 mm x 82.6 mm)   |                      |
| Air consumption (minimum)          | 100 cfm (2.8m3/min)                 |                      |
| Operating pressure                 | 90 psi (6.2 bar)                    |                      |
| Impact (ft. lbs./blow)             | 36 fpb (49.0 J)                     |                      |
| Blows/minute                       | 2200 bpm                            |                      |
| Rotations/minute                   | 288 rpm                             |                      |