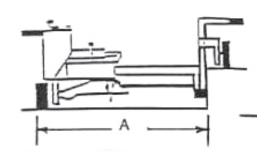

## Model 210B

|                                    | Horizontal Position >>              | Vertical Position >> |
|------------------------------------|-------------------------------------|----------------------|
| Lower Length (A)                   | 51 3/8" (130.5 cm)                  | 24 1/2" (62.2 cm)    |
| Lower Length w/ back wheel removed | 46" (116.8 cm)                      | N/A                  |
| Width (B)                          | 12" (30.5 cm)                       | 30" (76.2 cm)        |
| Height (C)                         | 30" (76.2 cm)                       | 56" (142.2 cm)       |
| Weight                             | 285 lbs (129.4 kg)                  |                      |
| Drill distance from corner         | 6" (15.2 cm)                        | 3" (7.6 cm)          |
| Drill distance from ground         | 3" (7.6 cm)                         | up to 12" (30.5 cm)  |
| Drill depth (std.)                 | 18" (45.7 cm)                       |                      |
| Drill bit diameter                 | 5/8" to 2 1/2" (15.9 mm to 63.5 mm) |                      |
| Drill motor (pneumatic)            | CP 32A                              |                      |
| Weight                             | 54 lbs (24.5 kg)                    |                      |
| Chuck size (std.)                  | 7/8" x 3 1/4" (22.2 mm x 82.6 mm)   |                      |
| Air consumption (minimum)          | 100 cfm (2.8m3/min)                 |                      |
| Operating pressure                 | 90 psi (6.2 bar)                    |                      |
| Impact (ft. lbs./blow)             | 36 fpb (49.0 J)                     |                      |
| Blows/minute                       | 2200 bpm                            |                      |
| Rotations/minute                   | 288 rpm                             |                      |