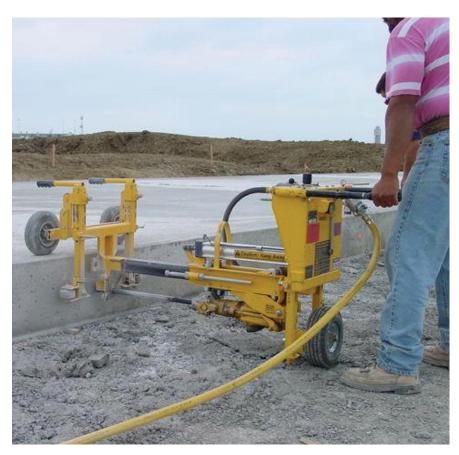

E-Z Drill, Inc. Stillwater, Oklahoma

International: +1-405-372-0121

Toll Free: 800-272-0121 Fax: 405-372-1429