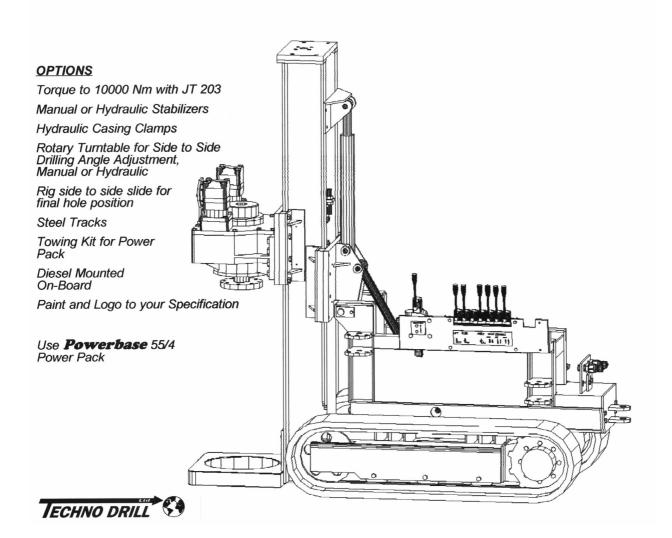

TRACK WIDTH ADJUSTMENT

## TECHNODRILL TD308 DRILL RIG Data Sheet

Hydraulic

| HEIGHT - DRILLING<br>MIN HEIGHT WHEN TRACKING<br>MIN WIDTH<br>MAX WIDTH<br>LENGTH - DRILLING | 2200 mm<br>1500 mm<br>725 mm<br>1000 mm<br>2100 mm       | 7' 3"<br>4' 11"<br>2' 5"<br>3' 3"<br>7'        |
|----------------------------------------------------------------------------------------------|----------------------------------------------------------|------------------------------------------------|
| WEIGHT MAST LENGTH FEED STROKE RECOMMENDED DRILL TUBE LENGTH ROTATOR JT 202 TWO SPEED        | 1500 kgs<br>2200 mm<br>1400 mm<br>1000 mm<br>0 - 130 rpm | 3310 lbs<br>7' 3"<br>4' 7"<br>or 3'            |
| MAX TORQUE PULL UP ON MAIN RAM PUSH DOWN MAST ANGLE                                          | 8000 Nm<br>5000 kgs<br>5000 kgs<br>Front/Rear +5°        | 5900 ft. lbf<br>11000 lbs<br>11000 lbs<br>-90° |