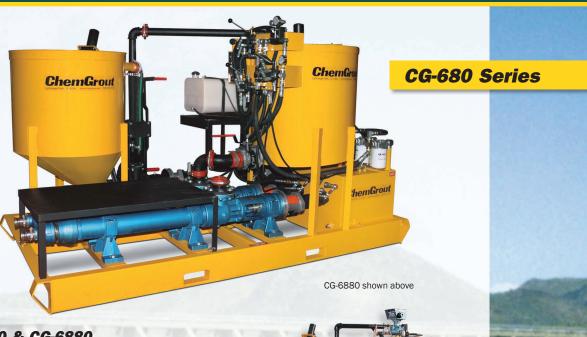

# CG-680 & CG-6880 Large Colloidal Grout Plants

44 gpm; single or double pump models

Specially designed as a highly mobile or portable high capacity plant, the CG-680 series machines are ideal for large, heavy construction sites. The double pump model (CG-6880) minimizes downtime and enhances efficiency with a reserve second pump for emergency standby, which may (upon request) be configured as a water testing pump. Both units utilize a 17 c.f. mix tank, with cleanout, as well as a 17 c.f. paddle agitating holding tank. The skid mounted models are available with hydraulic or electric power.

#### **PHYSICAL SPECIFICATIONS: CG6803L8**

| Hydraulic          |                                   |
|--------------------|-----------------------------------|
| Weight             | ~2100 lbs.                        |
| Size               | 97"L x 60"W x 72"H                |
| Power Required     | Dual circuit 12/16 gpm, 2400 psi  |
| Electric/Hydraulic |                                   |
| Weight             | ~3600 lbs.                        |
| Size               | 97"L x 60"W x 72"H                |
| Power Required     | 40 HP, several voltages available |
| Diesel/Hydraulic   |                                   |
| Weight             | ~3300 lbs.                        |
| Size               | 109"L x 60"W x 72"H               |
| Power Required     | 37 HP, Diesel/electric start      |
|                    |                                   |

### PHYSICAL SPECIFICATIONS: CG68803L8

| Hydraulic          |                                   |
|--------------------|-----------------------------------|
| Weight             | ~2520 lbs.                        |
| Size               | 97"L x 60"W x 74"H                |
| Power Required     | Dual circuit 12/16 gpm, 2400 psi  |
| Electric/Hydraulic |                                   |
| Weight             | ~4000 lbs.                        |
| Size               | 97"L x 60"W x 74"H                |
| Power Required     | 40 HP, several voltages available |
| Diesel/Hydraulic   |                                   |
| Weight             | ~3720 lbs.                        |
| Size               | 121"L x 60"W x 74"H               |
| Power Required     | 37 HP, Diesel/electric start      |
|                    |                                   |