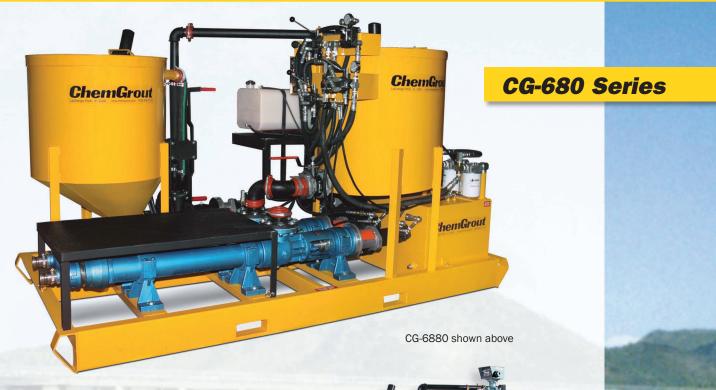

# CG-680 & CG-6880 Large Colloidal Grout Plants

44 gpm; single or double pump models

Specially designed as a highly mobile or portable high capacity plant, the CG-680 series machines are ideal for large, heavy construction sites. The double pump model (CG-6880) minimizes downtime and enhances efficiency with a reserve second pump for emergency standby, which may (upon request) be configured as a water testing pump. Both units utilize a 17 c.f. mix tank, with cleanout, as well as a 17 c.f. paddle agitating holding tank. The skid mounted models are available with hydraulic or electric power.

#### PUMPS

| Grout Pump 680        | 3L8 single pump, progressing cavity  |
|-----------------------|--------------------------------------|
| Grout Pump 6880       | 3L8 dual pump, progressing cavity    |
| Colloidal Mixing Pump | 2 X 3 X 12 diffuser-type centrifugal |
| Output/Pressure       | Dual Speed 22 & 44 gpm, 261 psi      |

#### **PHYSICAL SPECIFICATIONS: CG6803L8**

| <b>Hydraulic</b><br>Weight   | ~2100 lbs.                        |
|------------------------------|-----------------------------------|
| Size                         | 97"L x 60"W x 72"H                |
| Power Required               | Dual circuit 12/16 gpm, 2400 psi  |
| Electric/Hydraulic<br>Weight | ~3600 lbs.                        |
| Size                         | 97"L x 60"W x 72"H                |
| Power Required               | 40 HP, several voltages available |
| Diesel/Hydraulic<br>Weight   | ~3300 lbs.                        |
| Size                         | 109"L x 60"W x 72"H               |
| Power Required               | 37 HP, Diesel/electric start      |

### **PHYSICAL SPECIFICATIONS: CG68803L8**

| ~2520 lbs.                        |
|-----------------------------------|
| 97"L x 60"W x 74"H                |
| Dual circuit 12/16 gpm, 2400 psi  |
|                                   |
| ~4000 lbs.                        |
| 97"L x 60"W x 74"H                |
| 40 HP, several voltages available |
|                                   |
| ~3720 lbs.                        |
| 121"L x 60"W x 74"H               |
| 37 HP, Diesel/electric start      |
|                                   |