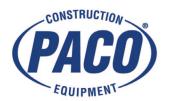

## **Specifications**

| PUMPS                 |                                      |
|-----------------------|--------------------------------------|
| Grout Pump 680        | 3L8 single pump, progressing cavity  |
| Grout Pump 6880       | 3L8 dual pump, progressing cavity    |
| Colloidal Mixing Pump | 2 X 3 X 12 diffuser-type centrifugal |
| Output/Pressure       | Dual Speed 22 & 44 gpm, 261 psi      |
|                       |                                      |

cleanout, as well as a 17 c.f. paddle agitating holding tank. The skid mounted models are available with hydraulic or electric power.

## **PHYSICAL SPECIFICATIONS: CG6803L8**

| Hydraulic                    |                                   |
|------------------------------|-----------------------------------|
| Weight                       | ~2100 lbs.                        |
| Size                         | 97"L x 60"W x 72"H                |
| Power Required               | Dual circuit 12/16 gpm, 2400 psi  |
| Electric/Hydraulic<br>Weight | ~3600 lbs.                        |
| Size                         | 97"L x 60"W x 72"H                |
| Power Required               | 40 HP, several voltages available |
| Diesel/Hydraulic             |                                   |
| Weight                       | ~3300 lbs.                        |
| Size                         | 109"L x 60"W x 72"H               |
| Power Required               | 37 HP, Diesel/electric start      |
|                              |                                   |

## **PHYSICAL SPECIFICATIONS: CG68803L8**

| <b>Hydraulic</b><br>Weight   | ~2520 lbs.                        |
|------------------------------|-----------------------------------|
| Size                         | 97"L x 60"W x 74"H                |
| Power Required               | Dual circuit 12/16 gpm, 2400 psi  |
| Electric/Hydraulic<br>Weight | ~4000 lbs.                        |
| Size                         | 97"L x 60"W x 74"H                |
| Power Required               | 40 HP, several voltages available |
| Diesel/Hydraulic<br>Weight   | ~3720 lbs.                        |
| Size                         | 121"L x 60"W x 74"H               |
| Power Required               | 37 HP, Diesel/electric start      |